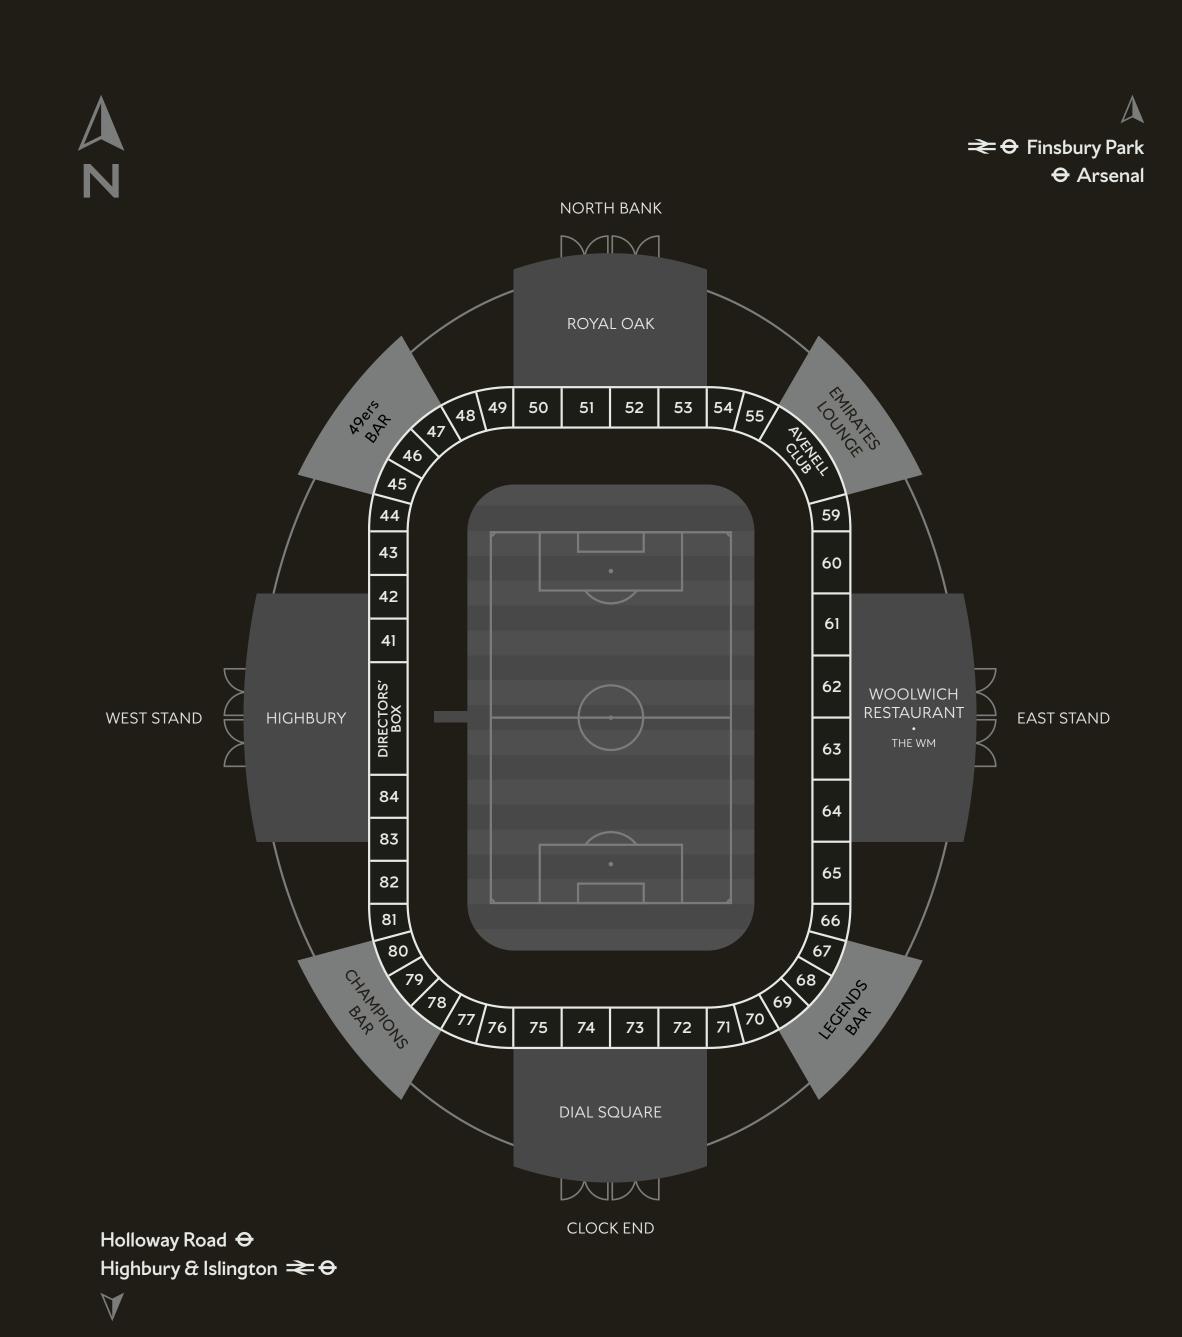

## CLUB LEVEL

| Seat         | Deposit (25%) | Total Seasonal Price (Inc VAT) |
|--------------|---------------|--------------------------------|
| Corner       | £935          | £3,740                         |
| Behind Goal  | £959          | £3,835                         |
| Midfield     | £1,224        | £4,895                         |
| Halfway Line | £1,748        | £6,990                         |

Season 2025/26 prices based on UEFA Champions League qualification.

Emirates Stadium, including Club Level, is fully accessible to and has extensive facilities for disabled supporters and visitors with special requirements.